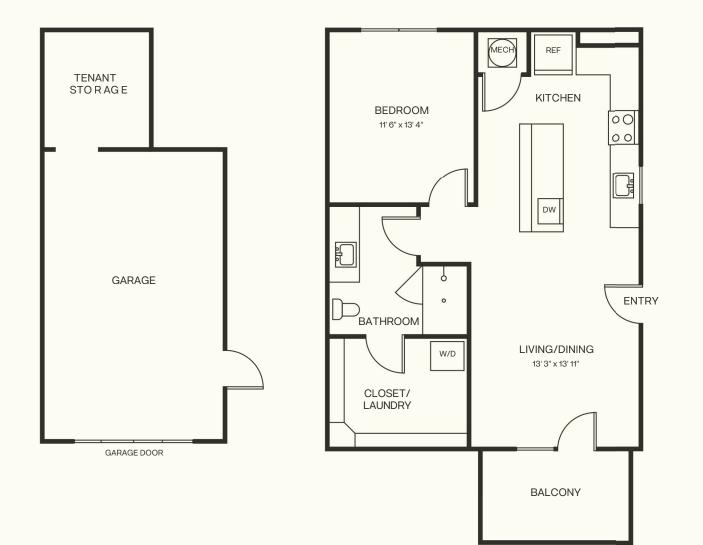

## ABILENE 1 BED | 1 BATH | 772 SF

Information is believed to be accurate, but not warranted. Specification, pricing and availability are subject to change without notice. See agent for details. Artist's renderings and floor plans are approximate only and are not meant to be exact depictions of the home. Drawings are not to scale. Your selected floor plan may vary from this illustration due to design confitguration and architectural styling. Not all features are available in every apartment. All square footages are approximate.