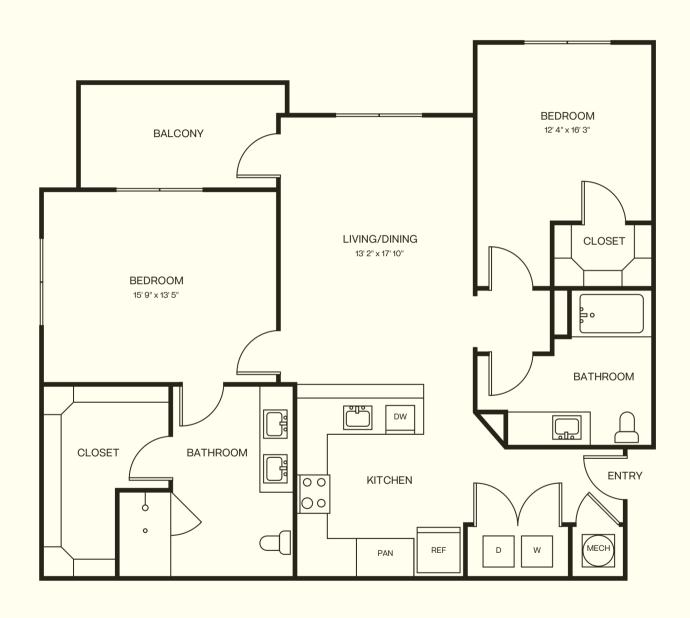

## Amarillo 2 BED | 2 BATH | 1,230 SF

Information is believed to be accurate, but not warranted. Specification, pricing and availability are subject to change without notice. See agent for details. Artist's renderings and floor plans are approximate only and are not meant to be exact depictions of the home. Drawings are not to scale. Your selected floor plan may vary from this illustration due to design confitguration and architectural styling. Not all features are available in every apartment. All square footages