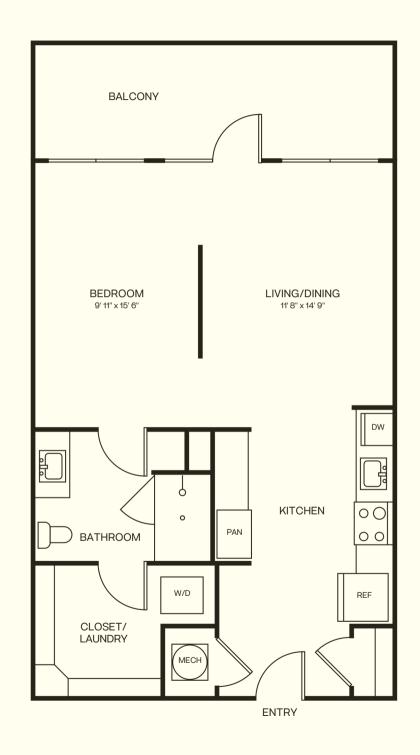

## Alpine 1BED | 1BATH | 699 SF

Information is believed to be accurate, but not warranted. Specification, pricing and availability are subject to change without notice. See agent for details. Artist's renderings and floor plans are approximate only and are not meant to be exact depictions of the home. Drawings are not to scale. Your selected floor plan may vary from this illustration due to design confitguration and architectural styling. Not all features are available in every apartment. All square footages are approximate.