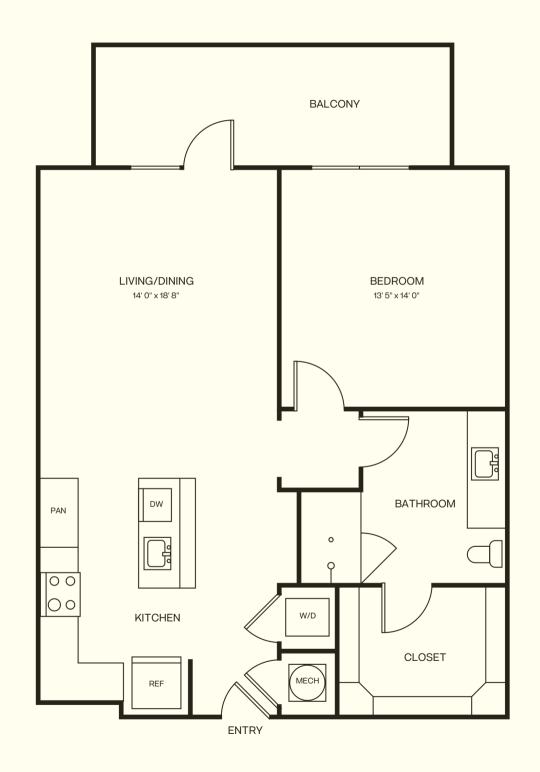

## Baytown 1 BED | 1 BATH | 879 SF

Information is believed to be accurate, but not warranted. Specification, pricing and availability are subject to change without notice. See agent for details. Artist's renderings and floor plans are approximate only and are not meant to be exact depictions of the home. Drawings are not to scale. Your selected floor plan may vary from this illustration due to design confitguration and architectural styling. Not all features are available in every apartment. All square footages are approximate.