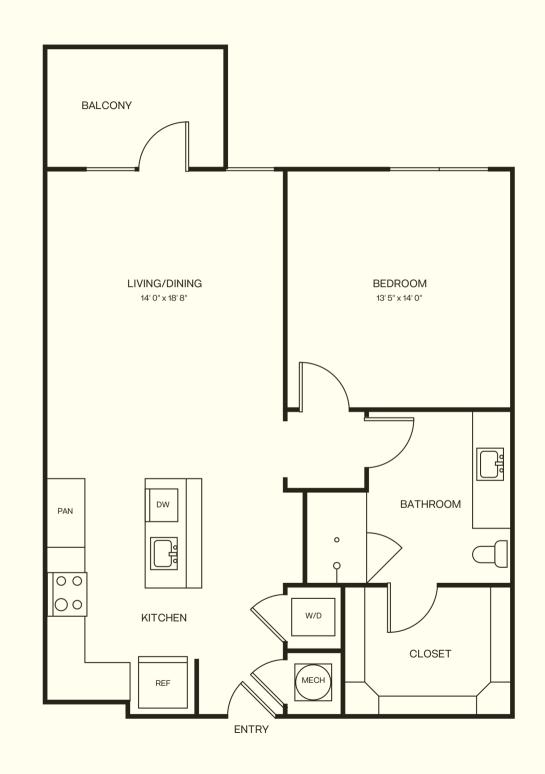

## Fredericksburg 1 BED | 1 BATH | 879 SF

Information is believed to be accurate, but not warranted. Specification, pricing and availability are subject to change without notice. See agent for details. Artist's renderings and floor plans are approximate only and are not meant to be exact depictions of the home. Drawings are not to scale. Your selected floor plan may vary from this illustration due to design confitguration and architectural styling. Not all features are available in every apartment. All square footages are approximate.