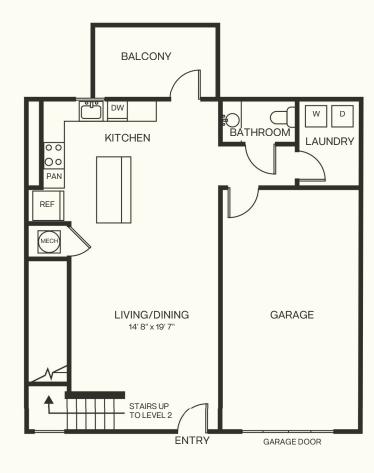

## MARSHALL 2 BED | 2.5 BATH | 1,459 SF

Information is believed to be accurate, but not warranted. Specification, pricing and availability are subject to change without notice. See agent for details. Artist's renderings and floor plans are approximate only and are not meant to be exact depictions of the home. Drawings are not to scale. Your selected floor plan may vary from this illustration due to design confitguration and architectural styling. Not all features are available in every apartment. All square footages are approximate.

17626 BULVERDE ROAD SAN ANTONIO, TX 78259 HARTWINBULVERDE.COM

726.610.6163

LEVEL 1 LEVEL 2