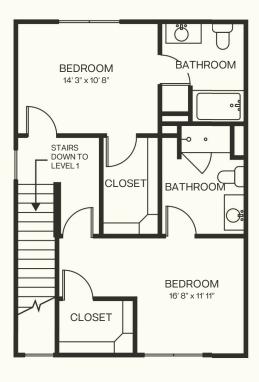

## MARSHALL 2 BED | 2.5 BATH | 1,459 SF

Information is believed to be accurate, but not warranted. Specification, pricing and availability are subject to change without notice. See agent for details. Artist's renderings and floor plans are approximate only and are not meant to be exact depictions of the home. Drawings are not to scale. Your selected floor plan may vary from this illustration due to design confitguration and architectural styling. Not all features are available in every apartment. All square footages are approximate.

17626 BULVERDE ROAD SAN ANTONIO, TX 78259 HARTWINBULVERDE.COM

726.610.6163

LEVEL 1 LEVEL 2