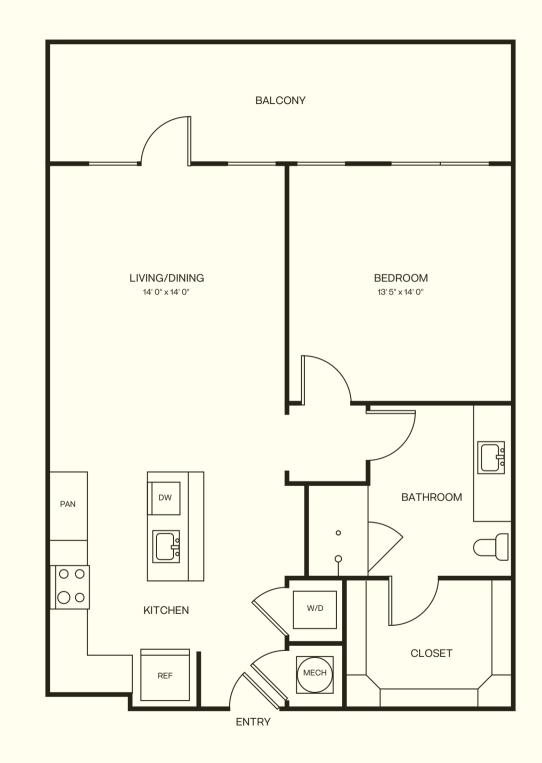

## Plano 1 BED | 1 BATH | 879 SF

Information is believed to be accurate, but not warranted. Specification, pricing and availability are subject to change without notice. See agent for details. Artist's renderings and floor plans are approximate only and are not meant to be exact depictions of the home. Drawings are not to scale. Your selected floor plan may vary from this illustration due to design confitguration and architectural styling. Not all features are available in every apartment. All square footages are approximate.