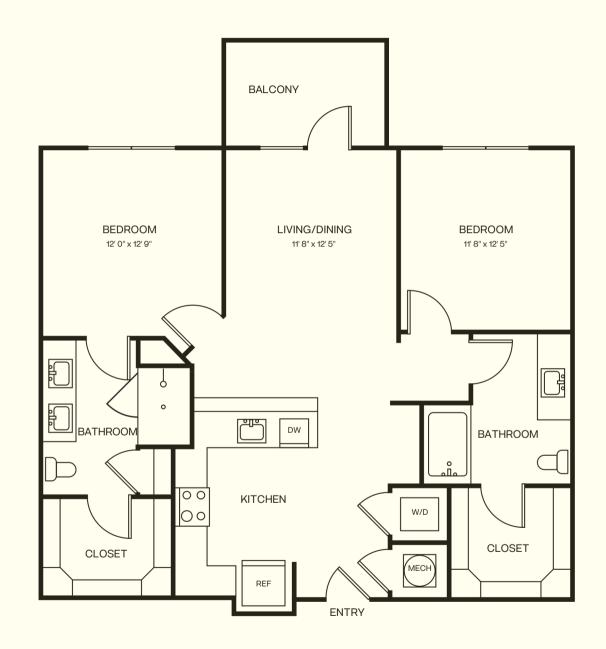

## Senora 2 BED | 2 BATH | 1,074 SF

Information is believed to be accurate, but not warranted. Specification, pricing and availability are subject to change without notice. See agent for details. Artist's renderings and floor plans are approximate only and are not meant to be exact depictions of the home. Drawings are not to scale. Your selected floor plan may vary from this illustration due to design confitguration and architectural styling. Not all features are available in every apartment. All square footages are approximate.