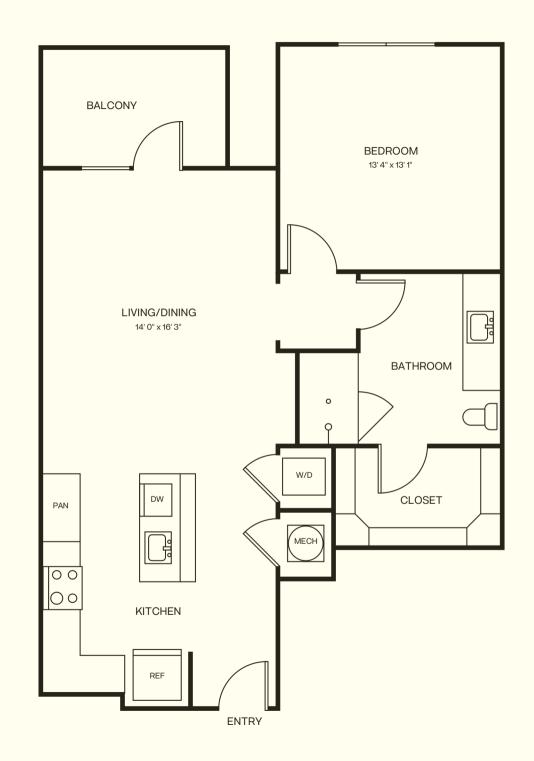

## Victoria 1BED | 1BATH | 894 SF

Information is believed to be accurate, but not warranted. Specification, pricing and availability are subject to change without notice. See agent for details. Artist's renderings and floor plans are approximate only and are not meant to be exact depictions of the home. Drawings are not to scale. Your selected floor plan may vary from this illustration due to design confitguration and architectural styling. Not all features are available in every apartment. All square footages are approximate.